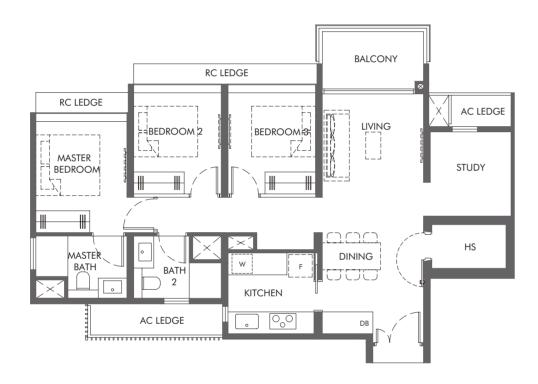

### Type 2B-S7

#04-14 to #11-14

Area: 70 sq m / 753 sq ft (Inclusive of 6 sq m Balcony & 3 sq m AC Ledge)

A1805-00001-2022-BP01 dated 25 May 2023 A1805-00001-2022-BP02 dated 14 July 2023 A1805-00001-2022-BP04 dated 30 August 2023 A1805-00001-2022-BP05 dated 8 January 2024 A1805-00001-2022-CD02(BP06) dated 13 March 2024

Legend

DB: Distribution Board

F: Fridge

Washer cum Dryer

RC LEDGE: Reinforced Concrete Ledge (excluded from strata area)

Void space (excluded from strata area)

Wall not allowed to be hacked or altered (including by way of drilling) Wall thickness is 150mm to 200mm (exclude finishes) (Refer to the clause pertaining to Prefabricated Prefinished Volumetric Construction in the Sales & Purchase Agreement)

Areas include AC ledge, balcony, PES and strata void where applicable. All areas and measurements stated herein as approximate and subject to final survey.