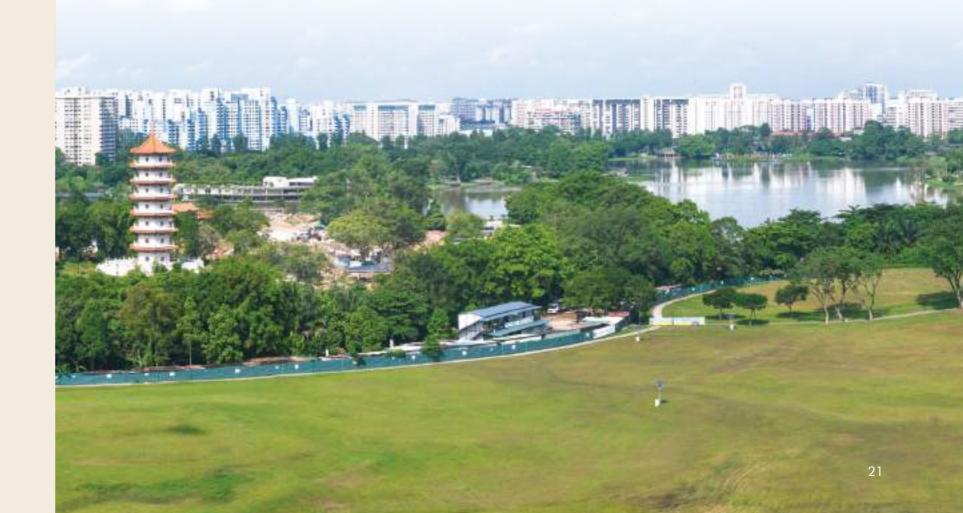

# NATURAL PLAYGROUND IN YOUR BACKYARD

Designed to blend harmoniously with the 16-hectare one-north Park, The Hill @ One-North takes living in nature to a whole new level. Not only does the park form a natural backdrop for the development, it also offers additional green open spaces for recreation.

# UNWINDING MOST NATURALLY

Inspired by the surrounding greenery, The Hill @ One-North is designed with luxuriant landscaping and a number of nature-themed facilities as an extension of the neighbouring park. From Serenity Garden, Fern Garden, Floral Plaza to Community Garden, they provide natural settings for mindful moments.