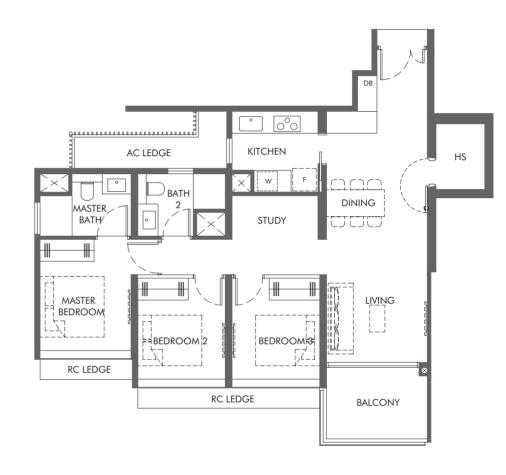

### Type 2B-2(A)

#04-13 to #05-13

Area: 69 sq m / 743 sq ft (Inclusive of 6 sq m Balcony & 3 sq m AC Ledge)

# BP NO. : A1805-00001-2022-BP01 dated 25 May 2023 A1805-00001-2022-BP02 dated 14 July 2023 A1805-00001-2022-BP04 dated 30 August 2023 A1805-00001-2022-BP05 dated 8 January 2024 A1805-00001-2022-CD02(BP06) dated 13 March 2024

Legend

DB: Distribution Board

F: Fridge

W: Washer cum Dryer

RC LEDGE: Reinforced Concrete Ledge (excluded from strata area)

Void space (excluded from strata area)

Wall not allowed to be hacked or altered (including by way of drilling) Wall thickness is 150mm to 200mm (exclude finishes) (Refer to the clause pertaining to Prefabricated Prefinished Volumetric Construction in the Sales & Purchase Agreement)

Areas include AC ledge, balcony, PES and strata void where applicable. All areas and measurements stated herein as approximate and subject to final survey.