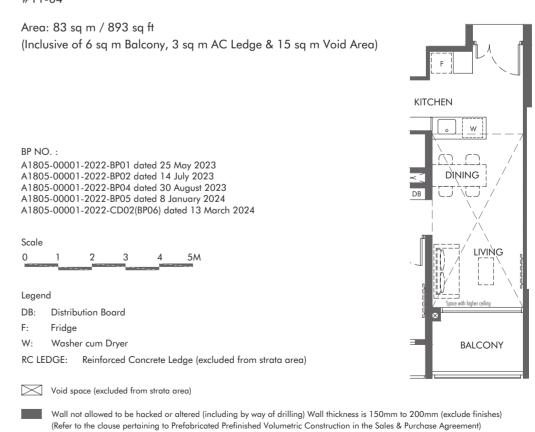

### Type 3B-S1

#### Type 3B-S1-PH

Areas include AC ledge, balcony, PES and strata void where applicable. All areas and measurements stated herein as approximate and subject to final survey.

SLIM BARRACKS RISE

BLK 17

Key Plan (not to scale)