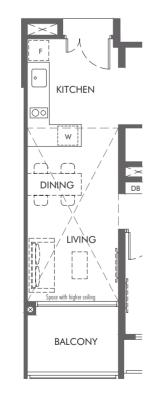

#### Type 2B-1

#06-04 to #10-04

### Type 2B-1-PH

#11-04

Areas include AC ledge, balcony, PES and strata void where applicable. All areas and measurements stated herein as approximate and subject to final survey.