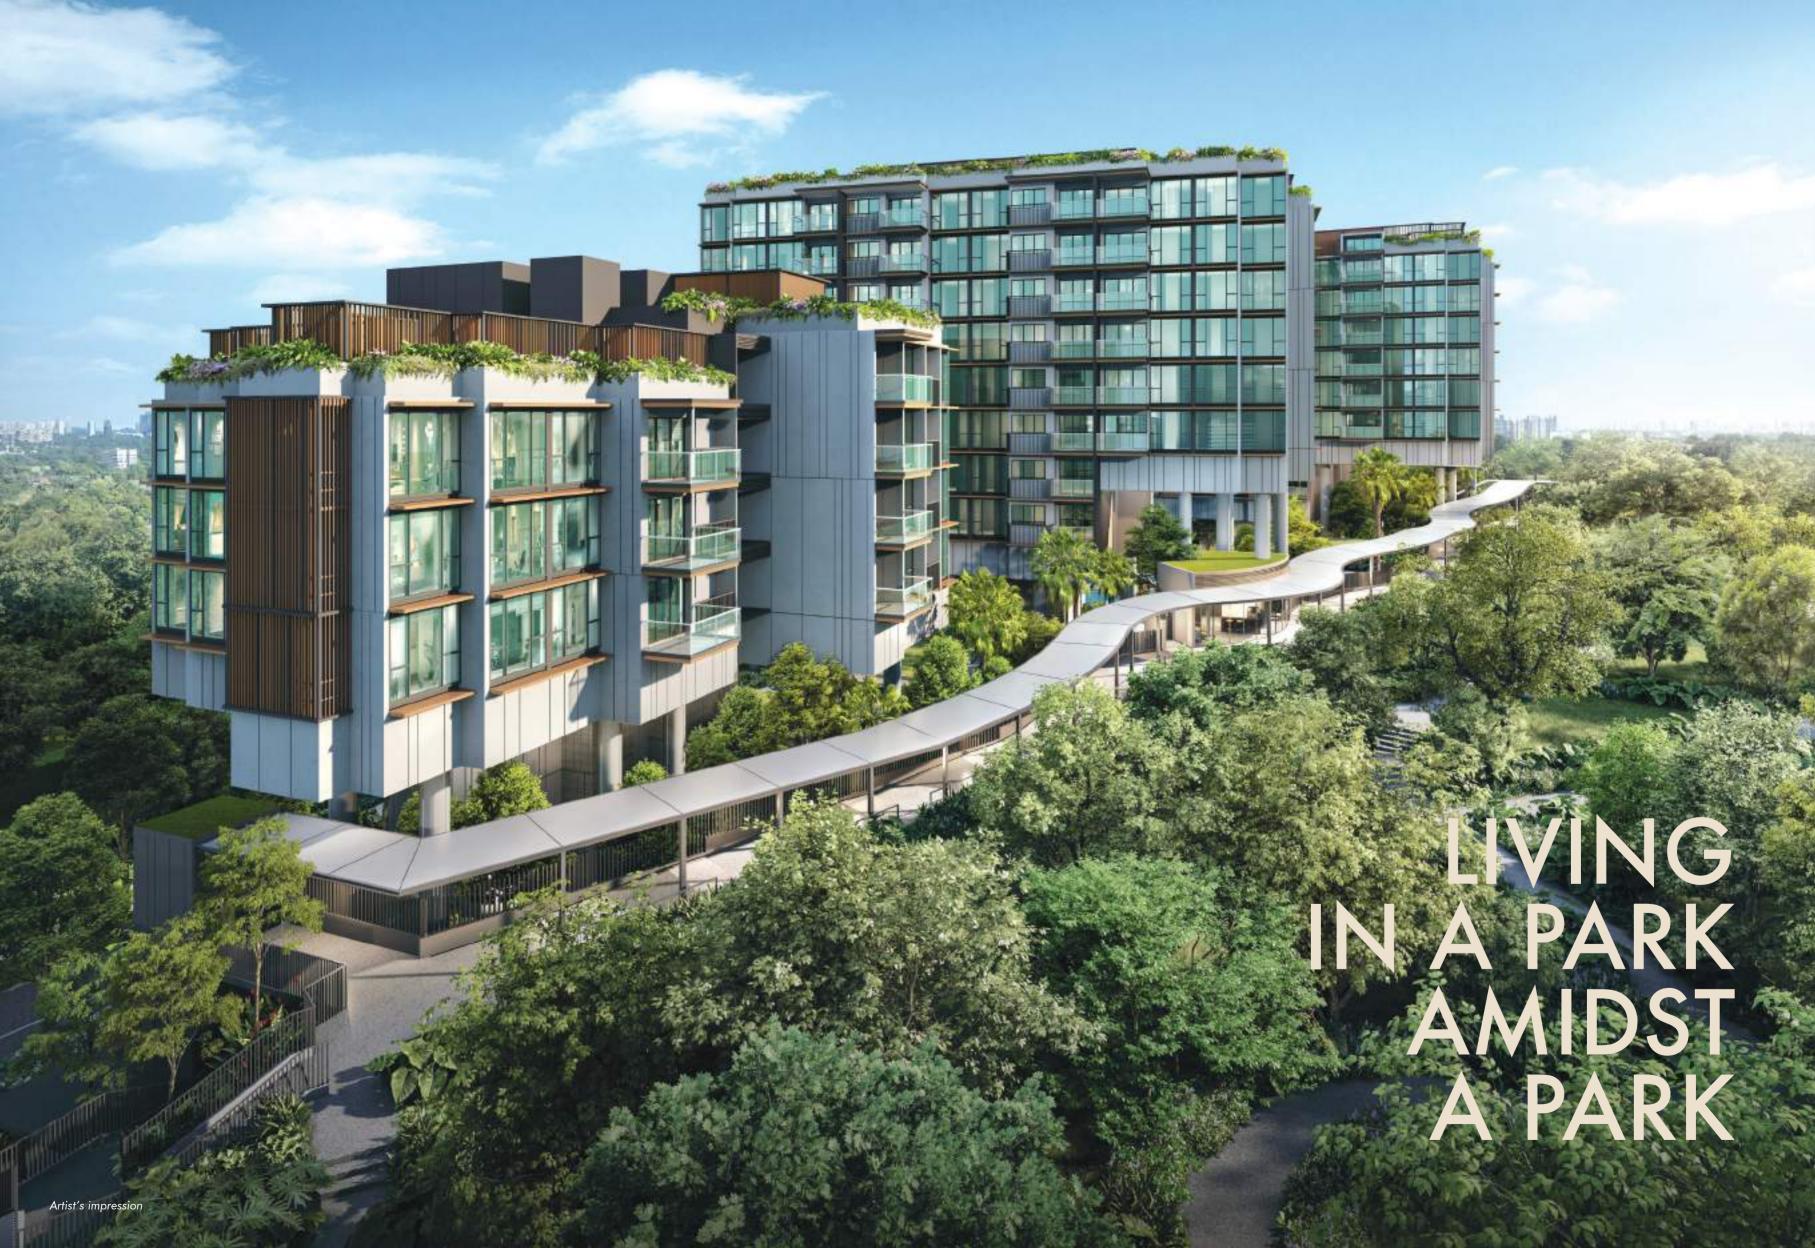

# NATURAL PLAYGROUND IN YOUR BACKYARD

Designed to blend harmoniously with the 16-hectare one-north Park, The Hill @ One-North takes living in nature to a whole new level. Not only does the park form a natural backdrop for the development, it also offers additional green open spaces for recreation.

# UNWINDING MOST NATURALLY

Inspired by the surrounding greenery, The Hill @ One-North is designed with luxuriant landscaping and a number of nature-themed facilities as an extension of the neighbouring park. From Serenity Garden, Fern Garden, Floral Plaza to Community Garden, they provide natural settings for mindful moments.