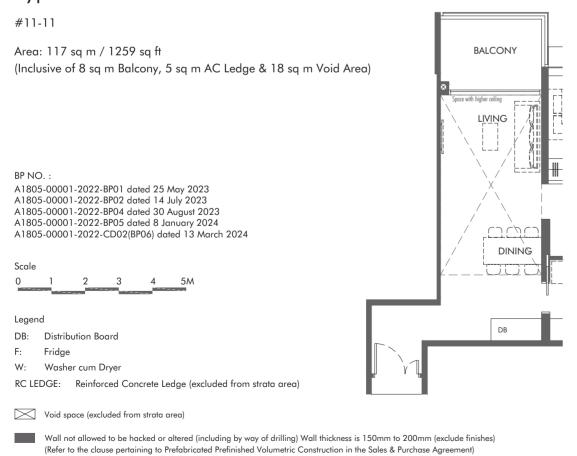

#### Type 3B-S1-PH

Areas include AC ledge, balcony, PES and strata void where applicable. All areas and measurements stated herein as approximate and subject to final survey.

SLIM BARRACKS RISE

BLK 17

Key Plan (not to scale)