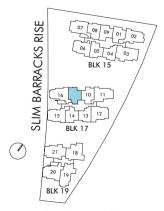

d subject to final survey.





#### 2-BEDROOM+STUDY

#### Type 2B-S5

#04-17 to #10-17

Area: 72 sq m / 775 sq ft (Inclusive of 6 sq m Balcony & 3 sq m AC Ledge)



#### Type 2B-S5-PH

#11-17

Area: 87 sq m / 936 sq ft

(Inclusive of 6 sq m Balcony, 3 sq m AC Ledge & 15 sq m Void Area)



RC LEDGE: Reinforced Concrete Ledge (excluded from strata area)

Void space (excluded from strata area)

Wall not allowed to be hacked or altered (including by way of drilling) Wall thickness is 150mm to 200mm (exclude finishes) (Refer to the clause pertaining to Prefabricated Prefinished Volumetric Construction in the Sales & Purchase Agreement)

Areas include AC ledge, balcony, PES and strata void where applicable. All areas and measurements stated herein as approximate and subject to final survey.





Key Plan (not to scale)

### Type 2B-S6(A)

#04-10 to #05-10

Area: 73 sq m / 786 sq ft (Inclusive of 6 sq m Balcony & 3 sq m AC Ledge)



A1805-00001-2022-BP01 dated 25 May 2023 A1805-00001-2022-BP02 dated 14 July 2023 A1805-00001-2022-BP04 dated 30 August 2023 A1805-00001-2022-BP05 dated 8 January 2024 A1805-00001-2022-CD02(BP06) dated 13 March 2024



Legend

DB: Distribution Board

F: Fridge

Washer cum Dryer

RC LEDGE: Reinforced Concrete Ledge (excluded from strata area)

Void space (excluded from strata area)

Wall not allowed to be hacked or altered (including by way of drilling) Wall thickness is 150mm to 200mm (exclude finishes) (Refer to the clause pertaining to Prefabricated Prefinished Volumetric Construction in the Sales & Purchase Agreement)

Areas include AC ledge, balcon