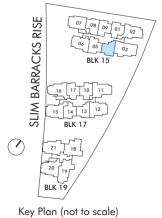

#### 15 SLIM BARRACKS RISE

| STOREY | 1         | 2       | 3       | 4        | 5        | 6       | 7       | 8        | 9        |
|--------|-----------|---------|---------|----------|----------|---------|---------|----------|----------|
| 11     | 2B-S3-PH  | 3B-2-PH | 4B-1-PH | 2B-1-PH  | 2B-S4-PH | 3B-3-PH | 3B-1-PH | 2B-S1-PH | 2B-S2-PH |
| 10     | 2B-S3     | 3B-2    | 4B-1    | 2B-1     | 2B-S4    | 3B-3    | 3B-1    | 2B-S1    | 2B-S2    |
| 9      | 2B-S3     | 3B-2    | 4B-1    | 2B-1     | 2B-S4    | 3B-3    | 3B-1    | 2B-S1    | 2B-S2    |
| 8      | 2B-S3     | 3B-2    | 4B-1    | 2B-1     | 2B-S4    | 3B-3    | 3B-1    | 2B-S1    | 2B-S2    |
| 7      | 2B-S3     | 3B-2    | 4B-1    | 2B-1     | 2B-S4    | 3B-3    | 3B-1    | 2B-S1    | 2B-S2    |
| 6      | 2B-S3     | 3B-2    | 4B-1    | 2B-1     | 2B-S4    | 3B-3    | 3B-1    | 2B-S1    | 2B-S2    |
| 5      | 2B-S3 (A) |         |         | 2B-1 (A) | 2B-S4    | 3B-3    | 3B-1    | 2B-S1    | 2B-S2    |
| 4      | 2B-S3 (A) |         |         | 2B-1 (A) | 2B-S4    | 3B-3    | 3B-1    | 2B-S1    | 2B-S2    |

#### 17 SLIM BARRACKS RISE

| STOREY | 10        | 11       | 12    | 13       | 14    | 15   | 16      | 17       |
|--------|-----------|----------|-------|----------|-------|------|---------|----------|
| 11     | 2B-S6-PH  | 3B-S1-PH | 3B-S2 | 2B-2     | 2B-S7 | 3B-5 | 3B-4-PH | 2B-S5-PH |
| 10     | 2B-S6     | 3B-S1    | 3B-S2 | 2B-2     | 2B-S7 | 3B-5 | 3B-4    | 2B-S5    |
| 9      | 2B-S6     | 3B-S1    | 3B-S2 | 2B-2     | 2B-S7 | 3B-5 | 3B-4    | 2B-S5    |
| 8      | 2B-S6     | 3B-S1    | 3B-S2 | 2B-2     | 2B-S7 | 3B-5 | 3B-4    | 2B-S5    |
| 7      | 2B-S6     | 3B-S1    | 3B-S2 | 2B-2     | 2B-S7 | 3B-5 | 3B-4    | 2B-S5    |
| 6      | 2B-S6     | 3B-S1    | 3B-S2 | 2B-2     | 2B-S7 | 3B-5 | 3B-4    | 2B-S5    |
| 5      | 2B-S6 (A) |          |       | 2B-2 (A) | 2B-S7 | 3B-5 | 3B-4    | 2B-S5    |
| 4      | 2B-S6 (A) |          |       | 2B-2 (A) | 2B-S7 | 3B-5 | 3B-4    | 2B-S5    |

#### 19 SLIM BARRACKS RISE

| STOREY | 18    | 19    | 20    | 21    |
|--------|-------|-------|-------|-------|
| 7      | 3B-S4 |       |       | 3B-S3 |
| 6      | 3B-S4 | 3B-S5 | 3B-S6 | 3B-S3 |
| 5      | 3B-S4 | 3B-S5 | 3B-S6 | 3B-S3 |
| 4      | 3B-S4 | 3B-S5 | 3B-S6 | 3B-S3 |