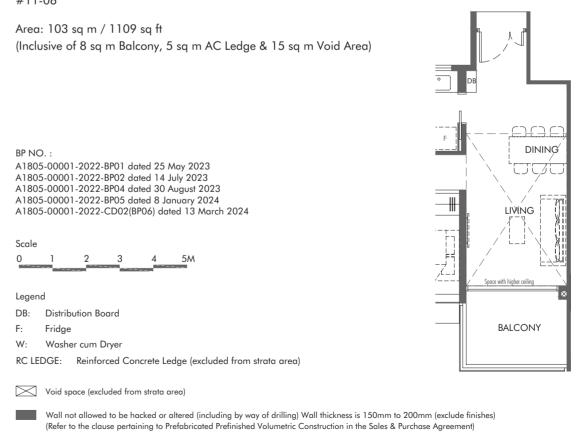

### Type 2B-S6-PH

#11-10

Areas include AC ledge, balcony, PES and strata void where applicable. All areas and measurements stated herein as approximate and subject to final survey.

Wall not allowed to be hacked or altered (including by way of drilling) Wall thickness is 150mm to 200mm (exclude finishes) (Refer to the clause pertaining to Prefabricated Prefinished Volumetric Construction in the Sales & Purchase Agreement)

### Type 2B-S7

#04-14 to #11-14

Area: 70 sq m / 753 sq ft (Inclusive of 6 sq m Balcony & 3 sq m AC Ledge)

A1805-00001-2022-BP01 dated 25 May 2023 A1805-00001-2022-BP02 dated 14 July 2023 A1805-00001-2022-BP04 dated 30 August 2023 A1805-00001-2022-BP05 dated 8 January 2024 A1805-00001-2022-CD02(BP06) dated 13 March 2024