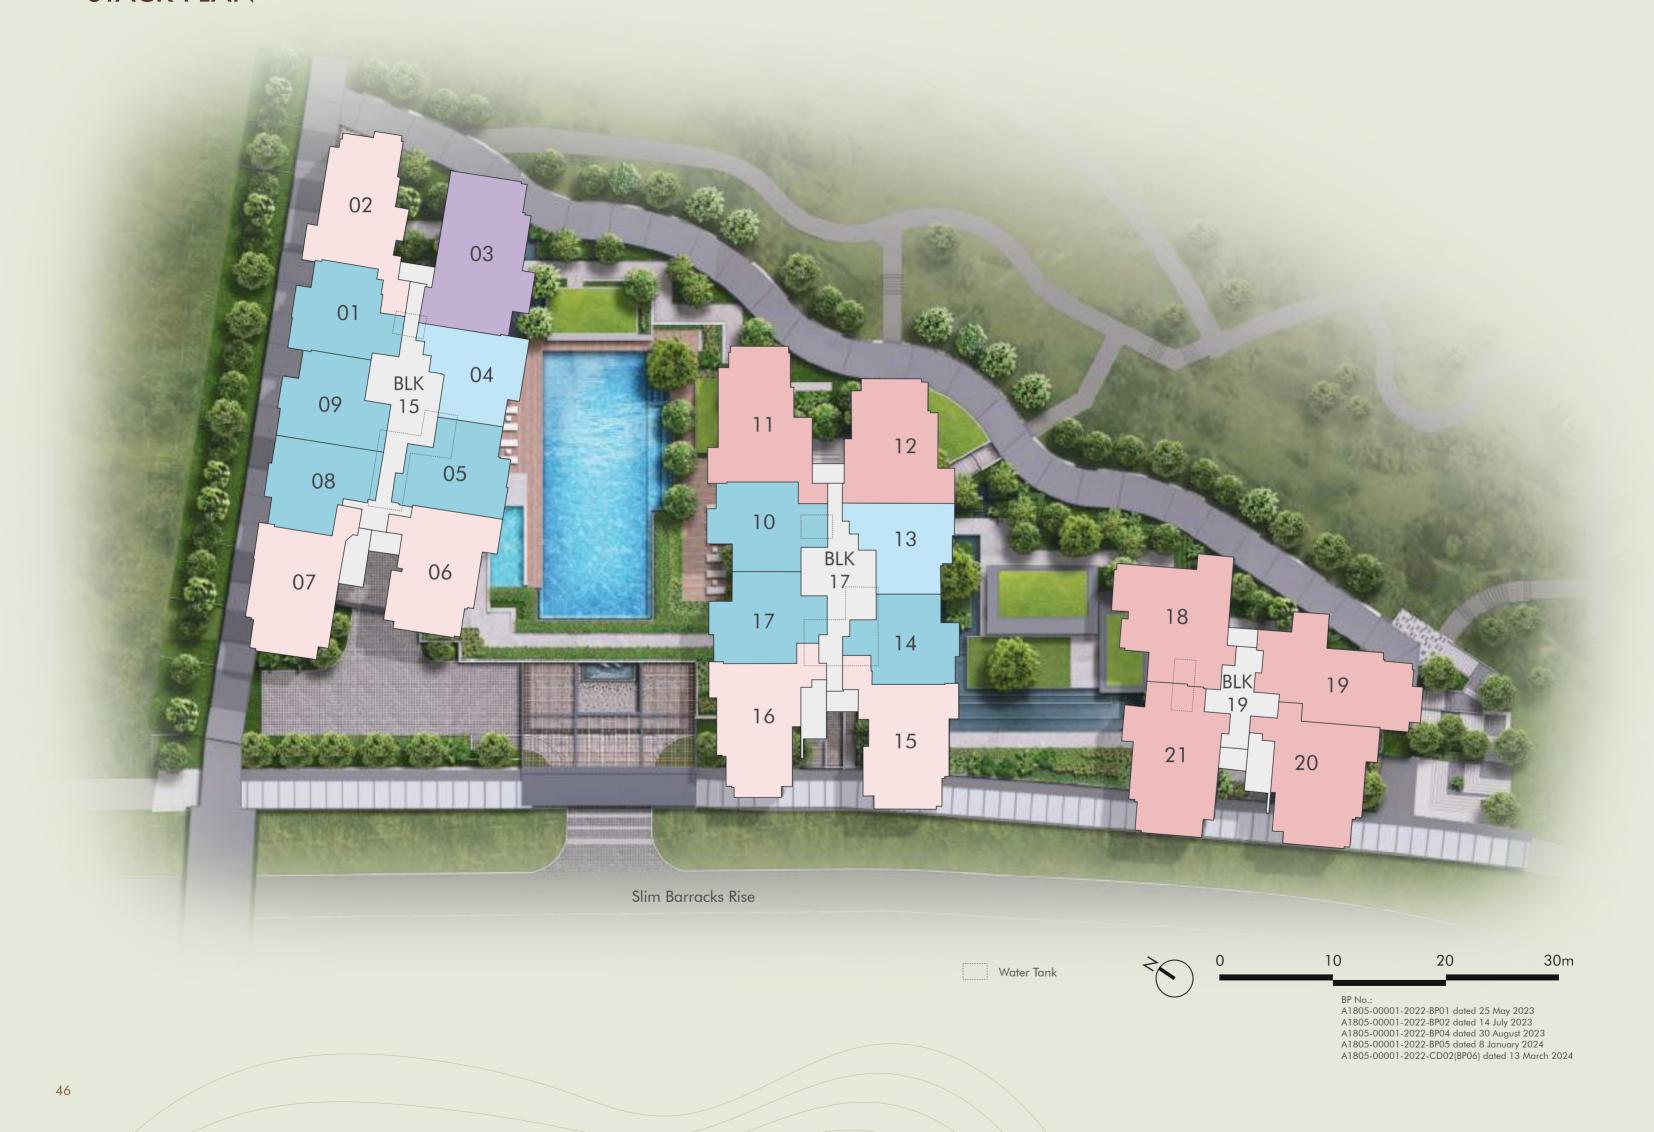

### STACK PLAN

#### 15 SLIM BARRACKS RISE

| STOREY | 1         | 2       | 3       | 4        | 5        | 6       | 7       | 8        | 9        |
|--------|-----------|---------|---------|----------|----------|---------|---------|----------|----------|
| 11     | 2B-S3-PH  | 3B-2-PH | 4B-1-PH | 2B-1-PH  | 2B-S4-PH | 3B-3-PH | 3B-1-PH | 2B-S1-PH | 2B-S2-PH |
| 10     | 2B-S3     | 3B-2    | 4B-1    | 2B-1     | 2B-S4    | 3B-3    | 3B-1    | 2B-S1    | 2B-S2    |
| 9      | 2B-S3     | 3B-2    | 4B-1    | 2B-1     | 2B-S4    | 3B-3    | 3B-1    | 2B-S1    | 2B-S2    |
| 8      | 2B-S3     | 3B-2    | 4B-1    | 2B-1     | 2B-S4    | 3B-3    | 3B-1    | 2B-S1    | 2B-S2    |
| 7      | 2B-S3     | 3B-2    | 4B-1    | 2B-1     | 2B-S4    | 3B-3    | 3B-1    | 2B-S1    | 2B-S2    |
| 6      | 2B-S3     | 3B-2    | 4B-1    | 2B-1     | 2B-S4    | 3B-3    | 3B-1    | 2B-S1    | 2B-S2    |
| 5      | 2B-S3 (A) |         |         | 2B-1 (A) | 2B-S4    | 3B-3    | 3B-1    | 2B-S1    | 2B-S2    |
| 4      | 2B-S3 (A) |         |         | 2B-1 (A) | 2B-S4    | 3B-3    | 3B-1    | 2B-S1    | 2B-S2    |

#### 17 SLIM BARRACKS RISE

| STOREY | 10        | 11       | 12    | 13       | 14    | 15   | 16      | 17       |
|--------|-----------|----------|-------|----------|-------|------|---------|----------|
| 11     | 2B-S6-PH  | 3B-S1-PH | 3B-S2 | 2B-2     | 2B-S7 | 3B-5 | 3B-4-PH | 2B-S5-PH |
| 10     | 2B-S6     | 3B-S1    | 3B-S2 | 2B-2     | 2B-S7 | 3B-5 | 3B-4    | 2B-S5    |
| 9      | 2B-S6     | 3B-S1    | 3B-S2 | 2B-2     | 2B-S7 | 3B-5 | 3B-4    | 2B-S5    |
| 8      | 2B-S6     | 3B-S1    | 3B-S2 | 2B-2     | 2B-S7 | 3B-5 | 3B-4    | 2B-S5    |
| 7      | 2B-S6     | 3B-S1    | 3B-S2 | 2B-2     | 2B-S7 | 3B-5 | 3B-4    | 2B-S5    |
| 6      | 2B-S6     | 3B-S1    | 3B-S2 | 2B-2     | 2B-S7 | 3B-5 | 3B-4    | 2B-S5    |
| 5      | 2B-S6 (A) |          |       | 2B-2 (A) | 2B-S7 | 3B-5 | 3B-4    | 2B-S5    |
| 4      | 2B-S6 (A) |          |       | 2B-2 (A) | 2B-S7 | 3B-5 | 3B-4    | 2B-S5    |

#### 19 SLIM BARRACKS RISE

| STOREY | 18    | 19    | 20    | 21    |
|--------|-------|-------|-------|-------|
| 7      | 3B-S4 |       |       | 3B-S3 |
| 6      | 3B-S4 | 3B-S5 | 3B-S6 | 3B-S3 |
| 5      | 3B-S4 | 3B-S5 | 3B-S6 | 3B-S3 |
| 4      | 3B-S4 | 3B-S5 | 3B-S6 | 3B-S3 |