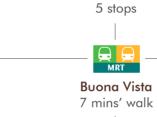

| CONNECTIVITY 🔇                   | ¢      |        |
|----------------------------------|--------|--------|
| ne-north MRT Station (CCL)       | 6 mins | 3 min  |
| uona Vista MRT Station (EWL/CCL) | 7 mins | 3 mins |
| yer Rajah Expressway             |        | 3 mins |
| Central Expressway               |        | 4 min  |
| an Island Expressway             |        | 5 min  |
|                                  |        |        |

# HIGH CONNECTIVITY MAKES COMMUTING A BREEZE

Getting around will be easy and convenient with a network of public transport nodes and expressways close by. The Buona Vista (interchange between East-West Line and Circle Line) and one-north MRT Stations, Ayer Rajah Expressway and other major roads are in close proximity.