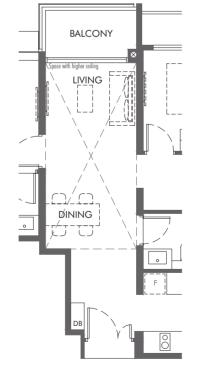

licable. All areas and measurements stated herein as approximate and subject to final survey.



Key Plan (not to scale)

#### Type 2B-S1

#04-08 to #10-08

Area: 71 sq m / 764 sq ft (Inclusive of 5 sq m Balcony & 3 sq m AC Ledge)



#### Type 2B-S1-PH

#11-08

Area: 88 sq m / 947 sq ft (Inclusive of 5 sq m Balcony, 3 sq m AC Ledge & 17 sq m Void Area)



Void space (excluded from strata area)

Wall not allowed to be hacked or altered (including by way of drilling) Wall thickness is 150mm to 200mm (exclude finishes) (Refer to the clause pertaining to Prefabricated Prefinished Volumetric Construction in the Sales & Purchase Agreement)

Areas include AC ledge, balcony, PES and strata void where applicable. All areas and measurements stated herein as approximate and subject to final survey.





#### 2-BEDROOM+STUDY

#### Type 2B-S2

#04-09 to #10-09

Area: 71 sq m / 764 sq ft (Inclusive of 6 sq m Balcony & 3 sq m AC Ledge)



#### Type 2B-S2-PH

#11-09

Area: 88 sq m / 947 sq ft (Inclusive of 6 sq m Balcony, 3 sq m AC Ledge & 17 sq m Void Area)





BALCONY

LIVING



Areas include AC ledge, balcony, PES and strata void where applicable. All areas and measurements stated herein as approximate and subject to final survey.

Wall not allowed to be hacked or altered (including by way of drilling) Wall thickness is 150mm to 200mm (exclude finishes) (Refer to the clause pertaining to Prefabricated Prefinished Volumetric Construction in the Sales & Purchase Agreement)

### Type 2B-S3(A)

#04-01 to #05-01

Area: 70 sq m / 753 sq ft (Inclusive of 6 sq m Balcony & 3 sq m AC Ledge)



A