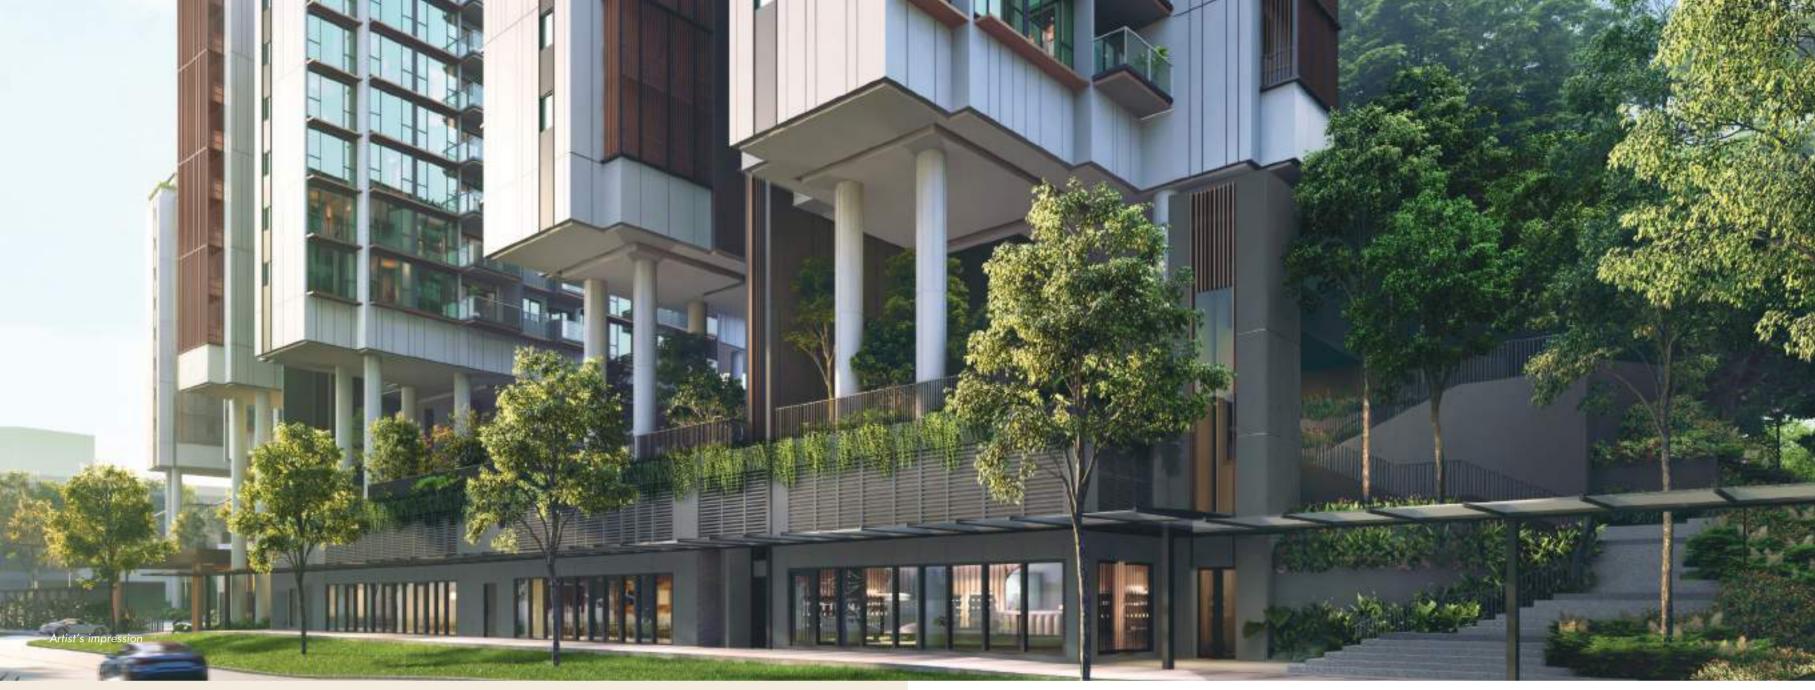

lashing good time at the Kids Pool, work out a sweat at the Gym, or take things slow by stimulating your senses at the Herb & Spice Garden.





one-north Park



# NATURAL PLAYGROUND IN YOUR BACKYARD

Designed to blend harmoniously with the 16-hectare one-north Park, The Hill @ One-North takes living in nature to a whole new level. Not only does the park form a natural backdrop for the development, it also offers additional green open spaces for recreation.



# UNWINDING MOST NATURALLY

Inspired by the surrounding greenery, The Hill @ One-North is designed with luxuriant landscaping and a number of nature-themed facilities as an extension of the neighbouring park. From Serenity Garden, Fern Garden, Floral Plaza to Community Garden, they provide natural settings for mindful moments.







Commercial Units



Commercial Unit

# SHOP AND DINE OUT WITHOUT LEAVING HOME

With five commercial units\* within the development, The Hill @ One-North brings about a convenient home life where you could just head downstairs for sundry shopping or enjoy a midday cuppa.



<sup>\*</sup> As the commercial units are for sale, the Developer is not able to influence the retail mix of these commercial units



#### **3RD STOREY**

- Floral Staircase
- Common Lift
- Commercial Unit
- Public Overhead Bridge
- Covered Linkway
- Outdoor Workout Plaza
- one-north Park Plaza

- 8 Floral Plaza
- Side Gate
- Meditation Garden
- Herb & Spice Garden
- Lantern Trail
- Outdoor Fitness Corner
- 14 Rainforest Waterfall

- Rainforest Cascading Stream
- Clubhouse
- BBQ Pavilion (Above)
- Pool Deck
- Pool Sho