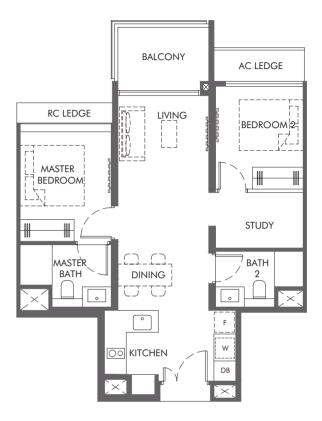

#### Type 2B-S5

#04-17 to #10-17

Area: 72 sq m / 775 sq ft (Inclusive of 6 sq m Balcony & 3 sq m AC Ledge)

#### Type 2B-S5-PH

#11-17

Area: 87 sq m / 936 sq ft

(Inclusive of 6 sq m Balcony, 3 sq m AC Ledge & 15 sq m Void Area)

RC LEDGE: Reinforced Concrete Ledge (excluded from strata area)

Void space (excluded from strata area)