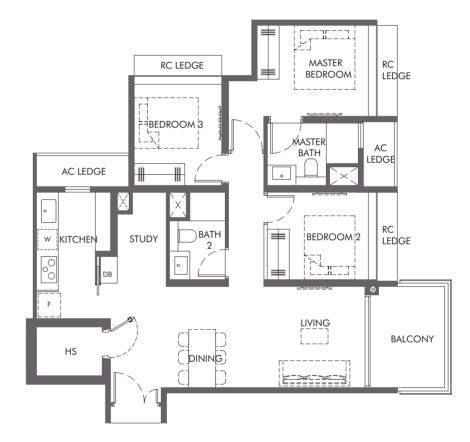

#### 4-BEDROOM

#### Type 4B-1

#06-03 to #10-03

Area: 114 sq m / 1227 sq ft

(Inclusive of 7 sq m Balcony & 6 sq m AC Ledge)

#### Type 4B-1-PH

#11-03

Area: 131 sq m / 1410 sq ft

(Inclusive of 7 sq m Balcony, 6 sq m AC Ledge & 17 sq m Void Area)

A1805-00001-2022-BP01 dated 25 May 2023 A1805-00001-2022-BP02 dated 14 July 2023 A1805-00001-2022-BP04 dated 30 August 2023 A1805-00001-2022-BP05 dated 8 January 2024 A1805-00001-2022-CD02(BP06) dated 13 March 2024

DB: Distribution Board

F: Fridge

Washer cum Dryer

RC LEDGE: Reinforced Concrete Ledge (excluded from strata area)

Void space (excluded from strata area)

Wall not allowed to be hacked or altered (including by way of drilling) Wall thickness is 150mm to 200mm (exclude finishes) (Refer to the clause pertaining to Prefabricated Prefinished Volumetric Construction in the Sales & Purchase Agreement)

Areas include AC ledge, balcony, PES and strata void where applicable. All areas and measurements stated herein as approximate and subject to final survey.

Key Plan (not to scale)

In 2011, Kingsford Development was established in Singapore to engage in property development.