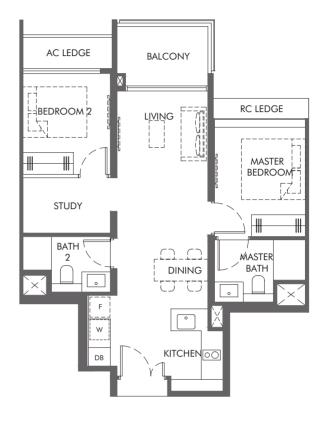

### Type 2B-2(A)

#04-13 to #05-13

Area: 69 sq m / 743 sq ft (Inclusive of 6 sq m Balcony & 3 sq m AC Ledge)

# BP NO. : A1805-00001-2022-BP01 dated 25 May 2023 A1805-00001-2022-BP02 dated 14 July 2023 A1805-00001-2022-BP04 dated 30 August 2023 A1805-00001-2022-BP05 dated 8 January 2024 A1805-00001-2022-CD02(BP06) dated 13 March 2024