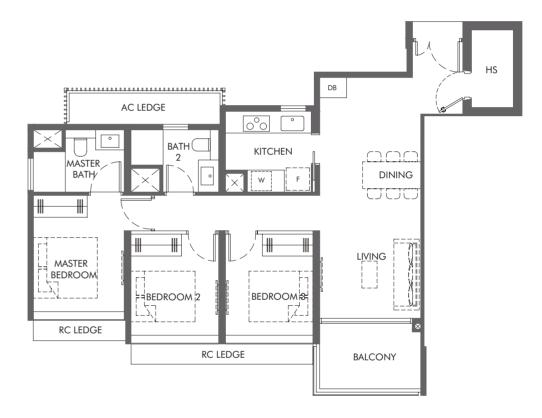

### Type 3B-S1

#### Type 3B-S1-PH

Areas include AC ledge, balcony, PES and strata void where applicable. All areas and measurements stated herein as approximate and subject to final survey.

SLIM BARRACKS RISE

BLK 17

Key Plan (not to scale)