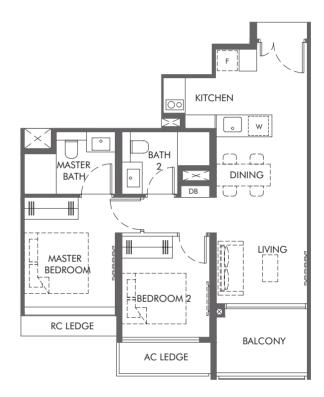

#### Type 3B-S2

#06-12 to #11-12

Area: 94 sq m / 1012 sq ft (Inclusive of 8 sq m Balcony & 5 sq m AC Ledge)

BP NO. : A1805-00001-2022-BP01 dated 25 May 2023 A1805-00001-2022-BP02 dated 14 July 2023 A1805-00001-2022-BP04 dated 30 August 2023 A1805-00001-2022-BP05 dated 8 January 2024 A1805-00001-2022-CD02(BP06) dated 13 March 2024 Legend DB: Distribution Board F: Fridge W: Washer cum Dryer RC LEDGE: Reinforced Concrete Ledge (excluded from strata area)

Void space (excluded from strata area)

Wall not allowed to be hacked or altered (including by way of drilling) Wall thickness is 150mm to 200mm (exclude finishes) (Refer to the clause pertaining to Prefabricated Prefinished Volumetric Construction in the Sales & Purchase Agreement)

Areas include AC ledge, balcony, PES and strata void where applicable. All areas and measurements stated herein as approximate and subject to final survey.

Key Plan (not to scale)