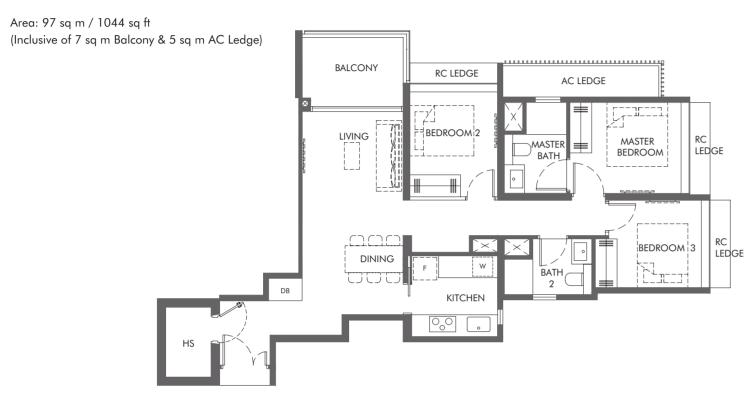

#### Type 3B-5

#04-15 to #11-15

Area: 96 sq m / 1033 sq ft (Inclusive of 7 sq m Balcony & 5 sq m AC Ledge)

A1805-00001-2022-BP01 dated 25 May 2023 A1805-00001-2022-BP02 dated 14 July 2023 A1805-00001-2022-BP04 dated 30 August 2023 A1805-00001-2022-BP05 dated 8 January 2024 A1805-00001-2022-CD02(BP06) dated 13 March 2024

Legend

BP NO. :

DB: Distribution Board

F: Fridge

W: Washer cum Dryer

RC LEDGE: Reinforced Concrete Ledge (excluded from strata area)

Void space (excluded from strata area)

Wall not allowed to be hacked or altered (including by way of drilling) Wall thickness is 150mm to 200mm (exclude finishes) (Refer to the clause pertaining to Prefabricated Prefinished Volumetric Construction in the Sales & Purchase Agreement)

Areas include AC ledge, balcony, PES and strata void where applicable. All areas and measurements stated herein as approximate and subject to final survey.

Key Plan (not to scale)