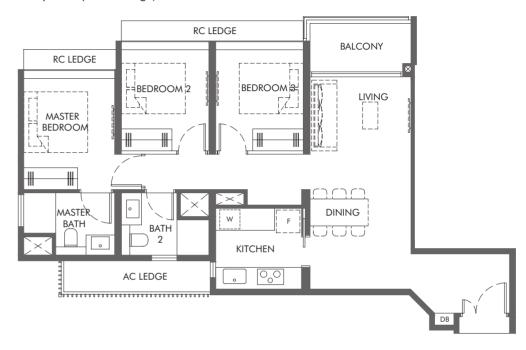

### Type 3B-S1

#### Type 3B-S1-PH

Areas include AC ledge, balcony, PES and strata void where applicable. All areas and measurements stated herein as approximate and subject to final survey.

SLIM BARRACKS RISE

BLK 17

Key Plan (not to scale)