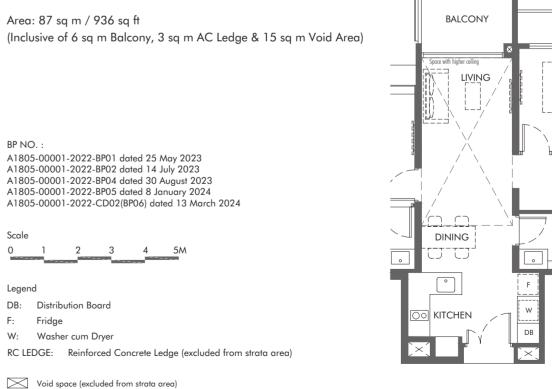

#### Type 2B-S5-PH

#11-17

Area: 87 sq m / 936 sq ft

(Inclusive of 6 sq m Balcony, 3 sq m AC Ledge & 15 sq m Void Area)

RC LEDGE: Reinforced Concrete Ledge (excluded from strata area)

Void space (excluded from strata area)

Wall not allowed to be hacked or altered (including by way of drilling) Wall thickness is 150mm to 200mm (exclude finishes) (Refer to the clause pertaining to Prefabricated Prefinished Volumetric Construction in the Sales & Purchase Agreement)

Areas include AC ledge, balcony, PES and strata void where applicable. All areas and measurements stated herein as approximate and subject to final survey.

Key Plan (not to scale)