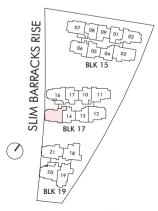

### Type 3B-S1

#### Type 3B-S1-PH

Areas include AC ledge, balcony, PES and strata void where applicable. All areas and measurements stated herein as approximate and subject to final survey.

SLIM BARRACKS RISE

BLK 17

Key Plan (not to scale)