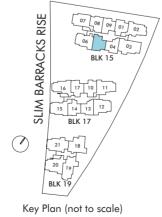

#### 15 SLIM BARRACKS RISE

| STOREY | 1         | 2       | 3       | 4        | 5        | 6       | 7       | 8        | 9        |
|--------|-----------|---------|---------|----------|----------|---------|---------|----------|----------|
| 11     | 2B-S3-PH  | 3B-2-PH | 4B-1-PH | 2B-1-PH  | 2B-S4-PH | 3B-3-PH | 3B-1-PH | 2B-S1-PH | 2B-S2-PH |
| 10     | 2B-S3     | 3B-2    | 4B-1    | 2B-1     | 2B-S4    | 3B-3    | 3B-1    | 2B-S1    | 2B-S2    |
| 9      | 2B-S3     | 3B-2    | 4B-1    | 2B-1     | 2B-S4    | 3B-3    | 3B-1    | 2B-S1    | 2B-S2    |
| 8      | 2B-S3     | 3B-2    | 4B-1    | 2B-1     | 2B-S4    | 3B-3    | 3B-1    | 2B-S1    | 2B-S2    |
| 7      | 2B-S3     | 3B-2    | 4B-1    | 2B-1     | 2B-S4    | 3B-3    | 3B-1    | 2B-S1    | 2B-S2    |
| 6      | 2B-S3     | 3B-2    | 4B-1    | 2B-1     | 2B-S4    | 3B-3    | 3B-1    | 2B-S1    | 2B-S2    |
| 5      | 2B-S3 (A) |         |         | 2B-1 (A) | 2B-S4    | 3B-3    | 3B-1    | 2B-S1    | 2B-S2    |
| 4      | 2B-S3 (A) |         |         | 2B-1 (A) | 2B-S4    | 3B-3    | 3B-1    | 2B-S1    | 2B-S2    |

#### 17 SLIM BARRACKS RISE

| STOREY | 10        | 11       | 12    | 13       | 14    | 15   | 16      | 17       |
|--------|-----------|----------|-------|----------|-------|------|---------|----------|
| 11     | 2B-S6-PH  | 3B-S1-PH | 3B-S2 | 2B-2     | 2B-S7 | 3B-5 | 3B-4-PH | 2B-S5-PH |
| 10     | 2B-S6     | 3B-S1    | 3B-S2 | 2B-2     | 2B-S7 | 3B-5 | 3B-4    | 2B-S5    |
| 9      | 2B-S6     | 3B-S1    | 3B-S2 | 2B-2     | 2B-S7 | 3B-5 | 3B-4    | 2B-S5    |
| 8      | 2B-S6     | 3B-S1    | 3B-S2 | 2B-2     | 2B-S7 | 3B-5 | 3B-4    | 2B-S5    |
| 7      | 2B-S6     | 3B-S1    | 3B-S2 | 2B-2     | 2B-S7 | 3B-5 | 3B-4    | 2B-S5    |
| 6      | 2B-S6     | 3B-S1    | 3B-S2 | 2B-2     | 2B-S7 | 3B-5 | 3B-4    | 2B-S5    |
| 5      | 2B-S6 (A) |          |       | 2B-2 (A) | 2B-S7 | 3B-5 | 3B-4    | 2B-S5    |
| 4      | 2B-S6 (A) |          |       | 2B-2 (A) | 2B-S7 | 3B-5 | 3B-4    | 2B-S5    |

#### 19 SLIM BARRACKS RISE

| STOREY | 18    | 19    | 20    | 21    |
|--------|-------|-------|-------|-------|
| 7      | 3B-S4 |       |       | 3B-S3 |
| 6      | 3B-S4 | 3B-S5 | 3B-S6 | 3B-S3 |
| 5      | 3B-S4 | 3B-S5 | 3B-S6 | 3B-S3 |
| 4      | 3B-S4 | 3B-S5 | 3B-S6 | 3B-S3 |