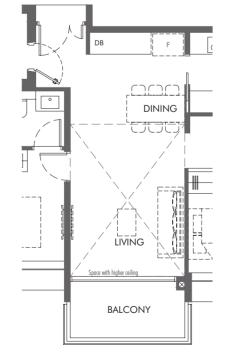

### Type 3B-S1

#### Type 3B-S1-PH

Areas include AC ledge, balcony, PES and strata void where applicable. All areas and measurements stated herein as approximate and subject to final survey.

SLIM BARRACKS RISE

BLK 17

Key Plan (not to scale)