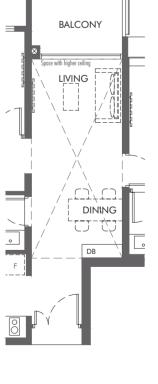

#### Type 2B-S2-PH

#11-09

Area: 88 sq m / 947 sq ft (Inclusive of 6 sq m Balcony, 3 sq m AC Ledge & 17 sq m Void Area)

BALCONY

LIVING

Areas include AC ledge, balcony, PES and strata void where applicable. All areas and measurements stated herein as approximate and subject to final survey.