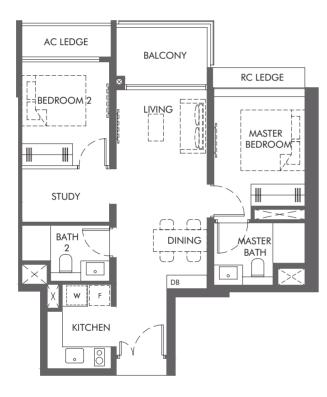

### Type 3B-S1

#### Type 3B-S1-PH

Areas include AC ledge, balcony, PES and strata void where applicable. All areas and measurements stated herein as approximate and subject to final survey.

SLIM BARRACKS RISE

BLK 17

Key Plan (not to scale)