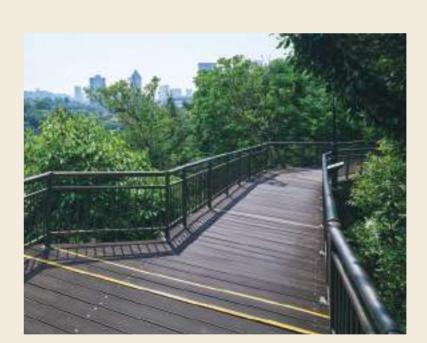

# NATURAL PLAYGROUND IN YOUR BACKYARD

Designed to blend harmoniously with the 16-hectare one-north Park, The Hill @ One-North takes living in nature to a whole new level. Not only does the park form a natural backdrop for the development, it also offers additional green open spaces for recreation.

# UNWINDING MOST NATURALLY

Inspired by the surrounding greenery, The Hill @ One-North is designed with luxuriant landscaping and a number of nature-themed facilities as an extension of the neighbouring park. From Serenity Garden, Fern Garden, Floral Plaza to Community Garden, they provide natural settings for mindful moments.