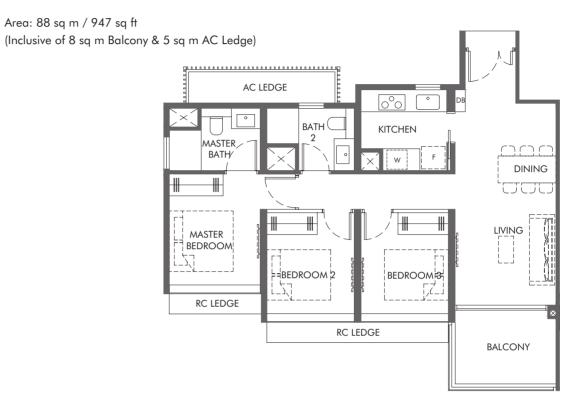

#### Type 2B-S1

#04-08 to #10-08

Area: 71 sq m / 764 sq ft (Inclusive of 5 sq m Balcony & 3 sq m AC Ledge)

#### Type 2B-S1-PH

#11-08

Area: 88 sq m / 947 sq ft (Inclusive of 5 sq m Balcony, 3 sq m AC Ledge & 17 sq m Void Area)

Void space (excluded from strata area)

Wall not allowed to be hacked or altered (including by way of drilling) Wall thickness is 150mm to 200mm (exclude finishes) (Refer to the clause pertaining to Prefabricated Prefinished Volumetric Construction in the Sales & Purchase Agreement)