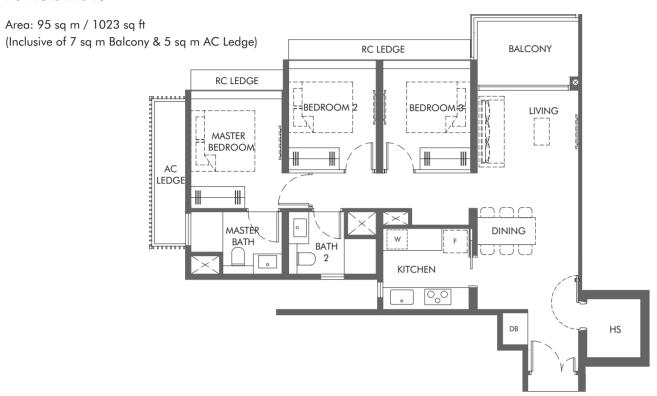

### Type 3B-S1

#### Type 3B-S1-PH

Areas include AC ledge, balcony, PES and strata void where applicable. All areas and measurements stated herein as approximate and subject to final survey.

SLIM BARRACKS RISE

BLK 17

Key Plan (not to scale)