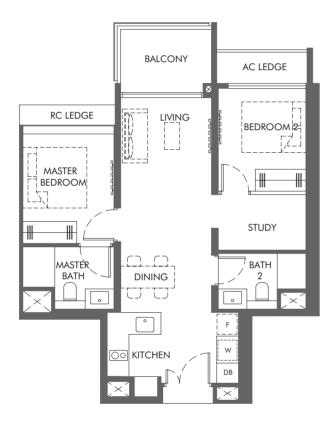

### Type 3B-S1

#### Type 3B-S1-PH

Areas include AC ledge, balcony, PES and strata void where applicable. All areas and measurements stated herein as approximate and subject to final survey.

SLIM BARRACKS RISE

BLK 17

Key Plan (not to scale)