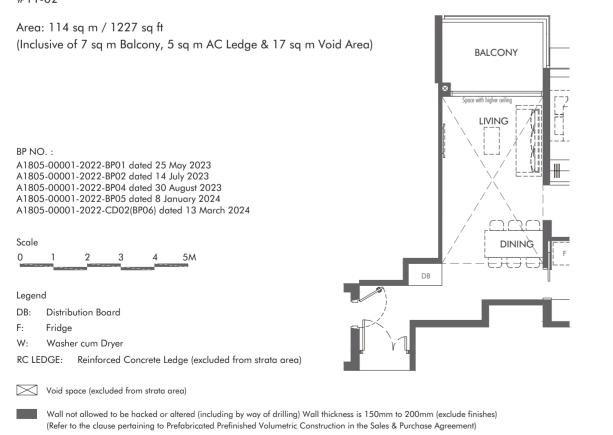

#### Type 4B-1

#06-03 to #10-03

Area: 114 sq m / 1227 sq ft

(Inclusive of 7 sq m Balcony & 6 sq m AC Ledge)

#### Type 4B-1-PH

#11-03

Area: 131 sq m / 1410 sq ft

(Inclusive of 7 sq m Balcony, 6 sq m AC Ledge & 17 sq m Void Area)

A1805-00001-2022-BP01 dated 25 May 2023 A1805-00001-2022-BP02 dated 14 July 2023 A1805-00001-2022-BP04 dated 30 August 2023 A1805-00001-2022-BP05 dated 8 January 2024 A1805-00001-2022-CD02(BP06) dated 13 March 2024

DB: Distribution Board

F: Fridge

Washer cum Dryer

RC LEDGE: Reinforced Concrete Ledge (excluded from strata area)

Void space (excluded from strata area)

Wall not allowed to be hacked or altered (including by way of drilling) Wall thickness is 150mm to 200mm (exclude finishes) (Refer to the clause pertaining to Prefabricated Prefinished Volumetric Construction in the Sales & Purchase Agreement)

Areas include AC ledge, balcony, PES and strata void where applicable. All areas and measurements stated herein as approximate and subject to final survey.

Key Plan (not to scale)

In 2011, Kingsford Development was established in Singapore to engage in property development.