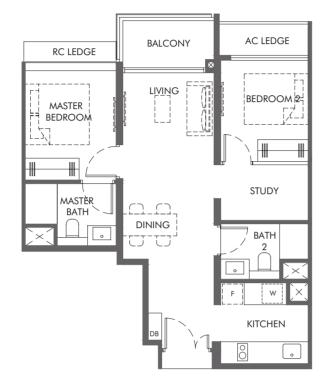

### Type 2B-2(A)

#04-13 to #05-13

Area: 69 sq m / 743 sq ft (Inclusive of 6 sq m Balcony & 3 sq m AC Ledge)

# BP NO. : A1805-00001-2022-BP01 dated 25 May 2023 A1805-00001-2022-BP02 dated 14 July 2023 A1805-00001-2022-BP04 dated 30 August 2023 A1805-00001-2022-BP05 dated 8 January 2024 A1805-00001-2022-CD02(BP06) dated 13 March 2024

Legend

DB: Distribution Board

F: Fridge

W: Washer cum Dryer

RC LEDGE: Reinforced Concrete Ledge (excluded from strata area)

Void space (excluded from strata area)

Wall not allowed to be hacked or altered (including by way of drilling) Wall thickness is 150mm to 200mm (exclude finishes) (Refer to the clause pertaining to Prefabricated Prefinished Volumetric Construction in the Sales & Purchase Agreement)

Areas include AC ledge, balcony, PES and strata void where applicable. All areas and measurements stated herein as approximate and subject to final survey.