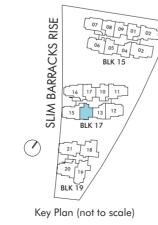

#### Type 3B-S1-PH

Areas include AC ledge, balcony, PES and strata void where applicable. All areas and measurements stated herein as approximate and subject to final survey.

SLIM BARRACKS RISE

BLK 17

Key Plan (not to scale)