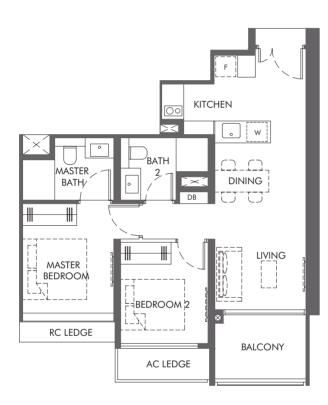

### Type 2B-2

#06-13 to #11-13

Area: 68 sq m / 732 sq ft (Inclusive of 6 sq m Balcony & 3 sq m AC Ledge)

```
BP NO.:
A1805-00001-2022-BP01 dated 25 May 2023
A1805-00001-2022-BP02 dated 14 July 2023
A1805-00001-2022-BP04 dated 30 August 2023
A1805-00001-2022-BP05 dated 8 January 2024
A1805-00001-2022-CD02(BP06) dated 13 March 2024
Scale
```

Legend

DB: Distribution Board

F: Fridge

W: Washer cum Dryer

RC LEDGE: Reinforced Concrete Ledge (excluded from strata area)

Void space (excluded from strata area)

Wall not allowed to be hacked or altered (including by way of drilling) Wall thickness is 150mm to 200mm (exclude finishes) (Refer to the clause pertaining to Prefabricated Prefinished Volumetric Construction in the Sales & Purchase Agreement)

Areas include AC ledge, balcony, PES and strata void where applicable. All areas and measurements stated herein as approximate and subject to final survey.

Key Plan (not to scale)