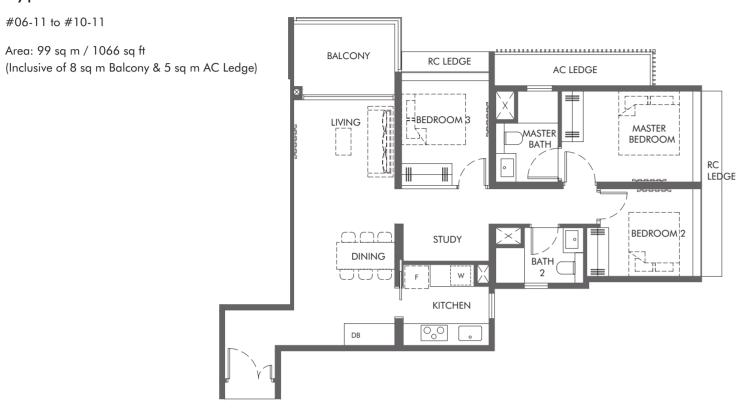

805-00001-2022-BP02 dated 14 July 2023 A1805-00001-2022-BP04 dated 30 August 2023 A1805-00001-2022-BP05 dated 8 January 2024 A1805-00001-2022-CD02(BP06) dated 13 March 2024



Legend

BP NO. :

DB: Distribution Board

F: Fridge

W: Washer cum Dryer

RC LEDGE: Reinforced Concrete Ledge (excluded from strata area)

Void space (excluded from strata area)

Wall not allowed to be hacked or altered (including by way of drilling) Wall thickness is 150mm to 200mm (exclude finishes) (Refer to the clause pertaining to Prefabricated Prefinished Volumetric Construction in the Sales & Purchase Agreement)

Areas include AC ledge, balcony, PES and strata void where applicable. All areas and measurements stated herein as approximate and subject to final survey.



Key Plan (not to scale)

### Type 3B-S1



#### Type 3B-S1-PH



Areas include AC ledge, balcony, PES and strata void where applicable. All areas and measurements stated herein as approximate and subject to final survey.

SLIM BARRACKS RISE

BLK 17

Key Plan (not to scale)

#### 3-BEDROOM+STUDY

#### Type 3B-S2

#06-12 to #11-12

Area: 94 sq m / 1012 sq ft (Inclusive of 8 sq m Balcony & 5 sq m AC Ledge)



BP NO. : A1805-00001-2022-BP01 dated 25 May 2023 A1805-00001-2022-BP02 dated 14 July 2023 A1805-00001-2022-BP04 dated 30 August 2023 A1805-00001-2022-BP05 dated 8 January 2024 A1805-00001-2022-CD02(BP06) dated 13 March 2024 Legend DB: Distribution Board F: Fridge W: Washer cum Dryer RC LEDGE: Reinforced Concrete Ledge (excluded from strata area)

Void space (excluded from strata area)

Wall not allowed to be hacked or altered (