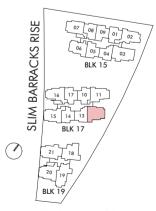

### Type 3B-S1

#### Type 3B-S1-PH

Areas include AC ledge, balcony, PES and strata void where applicable. All areas and measurements stated herein as approximate and subject to final survey.

SLIM BARRACKS RISE

BLK 17

Key Plan (not to scale)