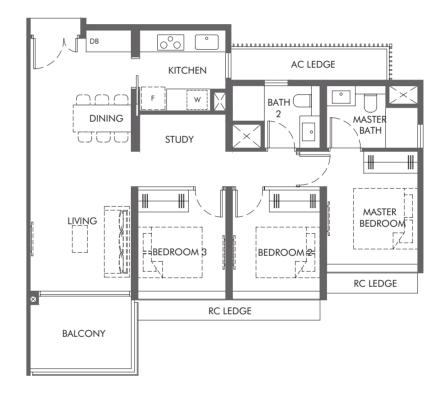

#### 4-BEDROOM

#### Type 4B-1

#06-03 to #10-03

Area: 114 sq m / 1227 sq ft

(Inclusive of 7 sq m Balcony & 6 sq m AC Ledge)

#### Type 4B-1-PH

#11-03

Area: 131 sq m / 1410 sq ft

(Inclusive of 7 sq m Balcony, 6 sq m AC Ledge & 17 sq m Void Area)

A1805-00001-2022-BP01 dated 25 May 2023 A1805-00001-2022-BP02 dated 14 July 2023 A1805-00001-2022-BP04 dated 30 August 2023 A1805-00001-2022-BP05 dated 8 January 2024 A1805-00001-2022-CD02(BP06) dated 13 March 2024