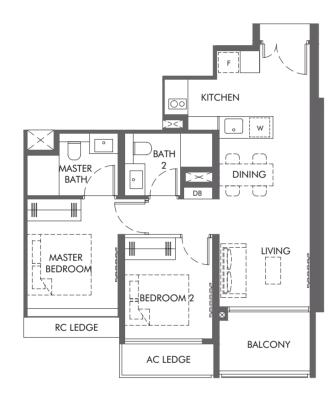

#### Type 2B-1

#06-04 to #10-04

### Type 2B-1-PH

#11-04

Areas include AC ledge, balcony, PES and strata void where applicable. All areas and measurements stated herein as approximate and subject to final survey.