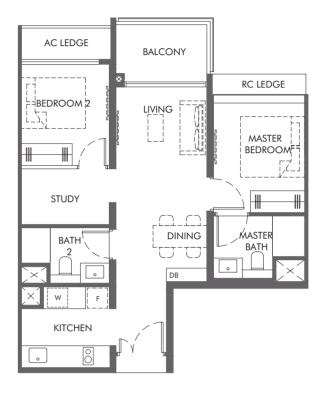

### Type 2B-2(A)

#04-13 to #05-13

Area: 69 sq m / 743 sq ft (Inclusive of 6 sq m Balcony & 3 sq m AC Ledge)

# BP NO. : A1805-00001-2022-BP01 dated 25 May 2023 A1805-00001-2022-BP02 dated 14 July 2023 A1805-00001-2022-BP04 dated 30 August 2023 A1805-00001-2022-BP05 dated 8 January 2024 A1805-00001-2022-CD02(BP06) dated 13 March 2024

Legend

DB: Distribution Board

F: Fridge

W: Washer cum Dryer

RC LEDGE: Reinforced Concrete Ledge (excluded from strata area)

Void space (excluded from strata area)

Wall not allowed to be hacked or altered (including by way of drilling) Wall thickness is 150mm to 200mm (exclude finishes) (Refer to the clause pertaining to Prefabricated Prefinished Volumetric Construction in the Sales & Purchase Agreement)

Areas include AC ledge, balcony, PES and strata void where applicable. All areas and measurements stated herein as approximate and subject to final survey.