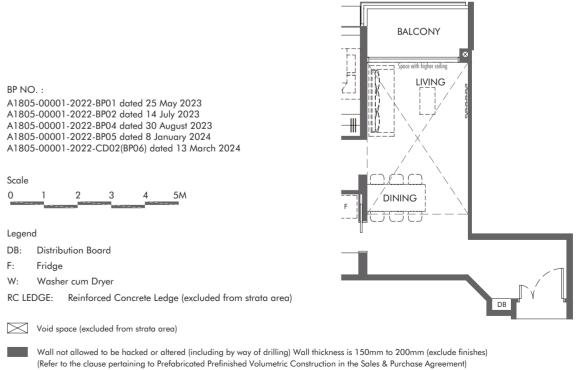

### Type 3B-S1

#### Type 3B-S1-PH

Areas include AC ledge, balcony, PES and strata void where applicable. All areas and measurements stated herein as approximate and subject to final survey.

SLIM BARRACKS RISE

BLK 17

Key Plan (not to scale)