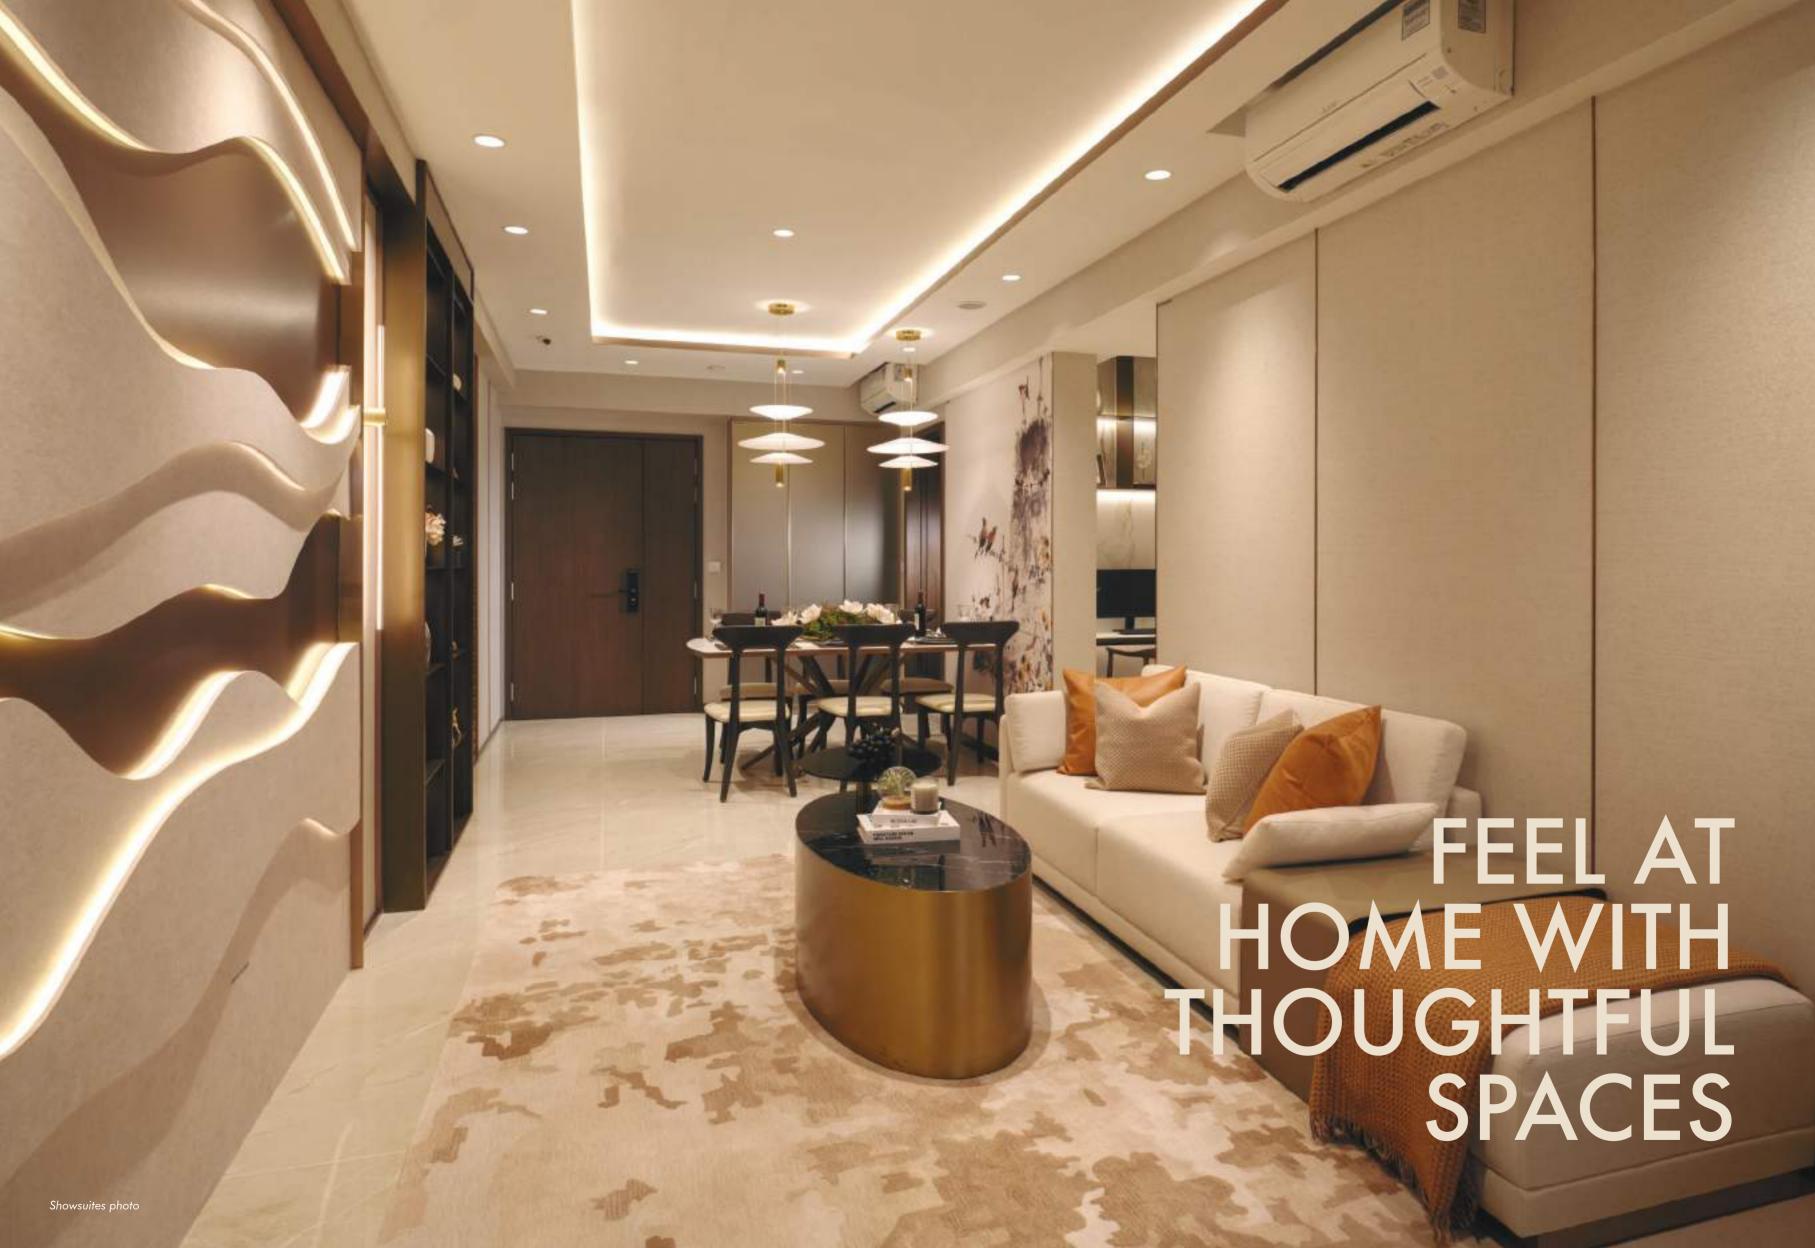

# WHERE COMFORT AND STYLE MEET

Characterised by a functional layout and sleek design, the 3-bedroom and 3-bedroom+study units at The Hill @ One-North are ideal for those who desire roomier comforts. The exquisite 4-bedroom units are ideal for multi-functional or multi-generational living.

# INTIMATE SPACES OF POSSIBILITIES

The Hill @ One-North features a range of 2-bedroom and 2-bedroom+study units.

With a connecting study, it could be creatively remodelled into a dedicated space for a home office, kids play room or simply a reading room.

# DELIGHTING WITH ELEGANT TOUCHES

Conceived to offer a delectable home experience, all units will feature kitchen appliances and washer cum dryer from Electrolux, as well as sanitary wares, fittings and accessories from Geberit and Kohler.