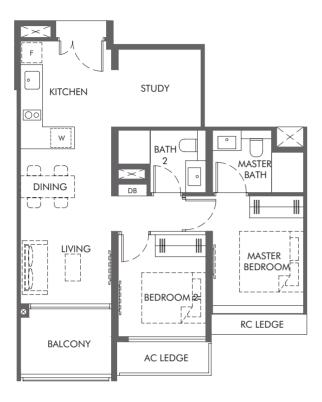

### Type 3B-S1

#### Type 3B-S1-PH

Areas include AC ledge, balcony, PES and strata void where applicable. All areas and measurements stated herein as approximate and subject to final survey.

SLIM BARRACKS RISE

BLK 17

Key Plan (not to scale)