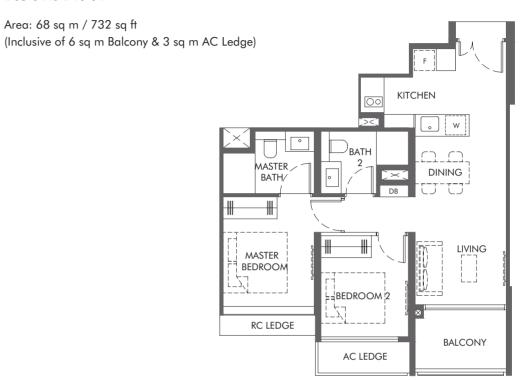

### Type 2B-1(A)

#04-04 to #05-04

Area: 68 sq m / 732 sq ft (Inclusive of 6 sq m Balcony & 3 sq m AC Ledge)

BP NO. :
A1805-00001-2022-BP01 dated 25 May 2023
A1805-00001-2022-BP02 dated 14 July 2023
A1805-00001-2022-BP04 dated 30 August 2023
A1805-00001-2022-BP05 dated 8 January 2024
A1805-00001-2022-CD02(BP06) dated 13 March 2024

Legend

DB: Distribution Board

F: Fridge

W: Washer cum Dryer

RC LEDGE: Reinforced Concrete Ledge (excluded from strata area)

Void space (excluded from strata area)

Wall not allowed to be hacked or altered (including by way of drilling) Wall thickness is 150mm to 200mm (exclude finishes) (Refer to the clause pertaining to Prefabricated Prefinished Volumetric Construction in the Sales & Purchase Agreement)

Areas include AC ledge, balcony, PES and strata void where applicable. All areas and measurements stated herein as approximate and subject to final survey.