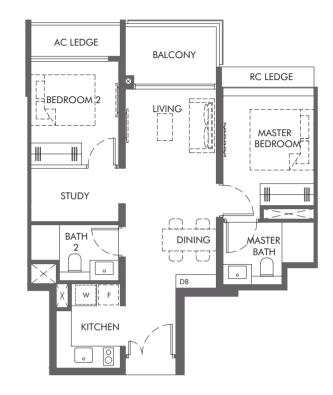

### Type 3B-S1

#### Type 3B-S1-PH

Areas include AC ledge, balcony, PES and strata void where applicable. All areas and measurements stated herein as approximate and subject to final survey.

SLIM BARRACKS RISE

BLK 17

Key Plan (not to scale)