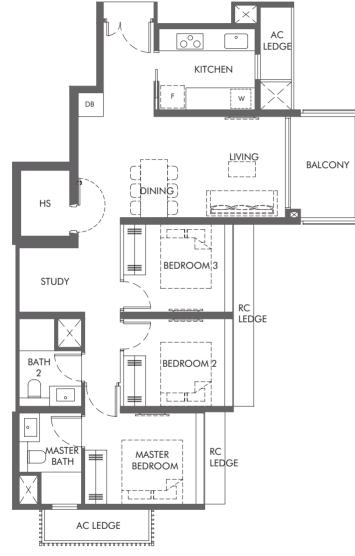

### Type 3B-S1

#### Type 3B-S1-PH

Areas include AC ledge, balcony, PES and strata void where applicable. All areas and measurements stated herein as approximate and subject to final survey.

SLIM BARRACKS RISE

BLK 17

Key Plan (not to scale)