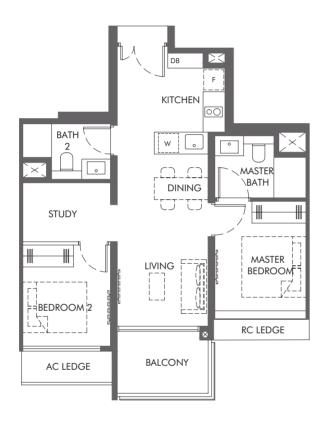

#### Type 2B-S5

#04-17 to #10-17

Area: 72 sq m / 775 sq ft (Inclusive of 6 sq m Balcony & 3 sq m AC Ledge)

#### Type 2B-S5-PH

#11-17

Area: 87 sq m / 936 sq ft

(Inclusive of 6 sq m Balcony, 3 sq m AC Ledge & 15 sq m Void Area)

RC LEDGE: Reinforced Concrete Ledge (excluded from strata area)

Void space (excluded from strata area)