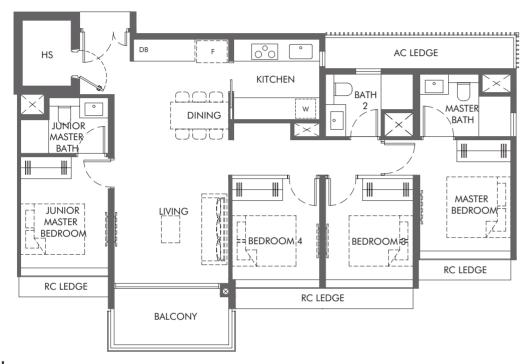

#### 4-BEDROOM

#### Type 4B-1

#06-03 to #10-03

Area: 114 sq m / 1227 sq ft

(Inclusive of 7 sq m Balcony & 6 sq m AC Ledge)

#### Type 4B-1-PH

#11-03

Area: 131 sq m / 1410 sq ft

(Inclusive of 7 sq m Balcony, 6 sq m AC Ledge & 17 sq m Void Area)

A1805-00001-2022-BP01 dated 25 May 2023 A1805-00001-2022-BP02 dated 14 July 2023 A1805-00001-2022-BP04 dated 30 August 2023 A1805-00001-2022-BP05 dated 8 January 2024 A1805-00001-2022-CD02(BP06) dated 13 March 2024