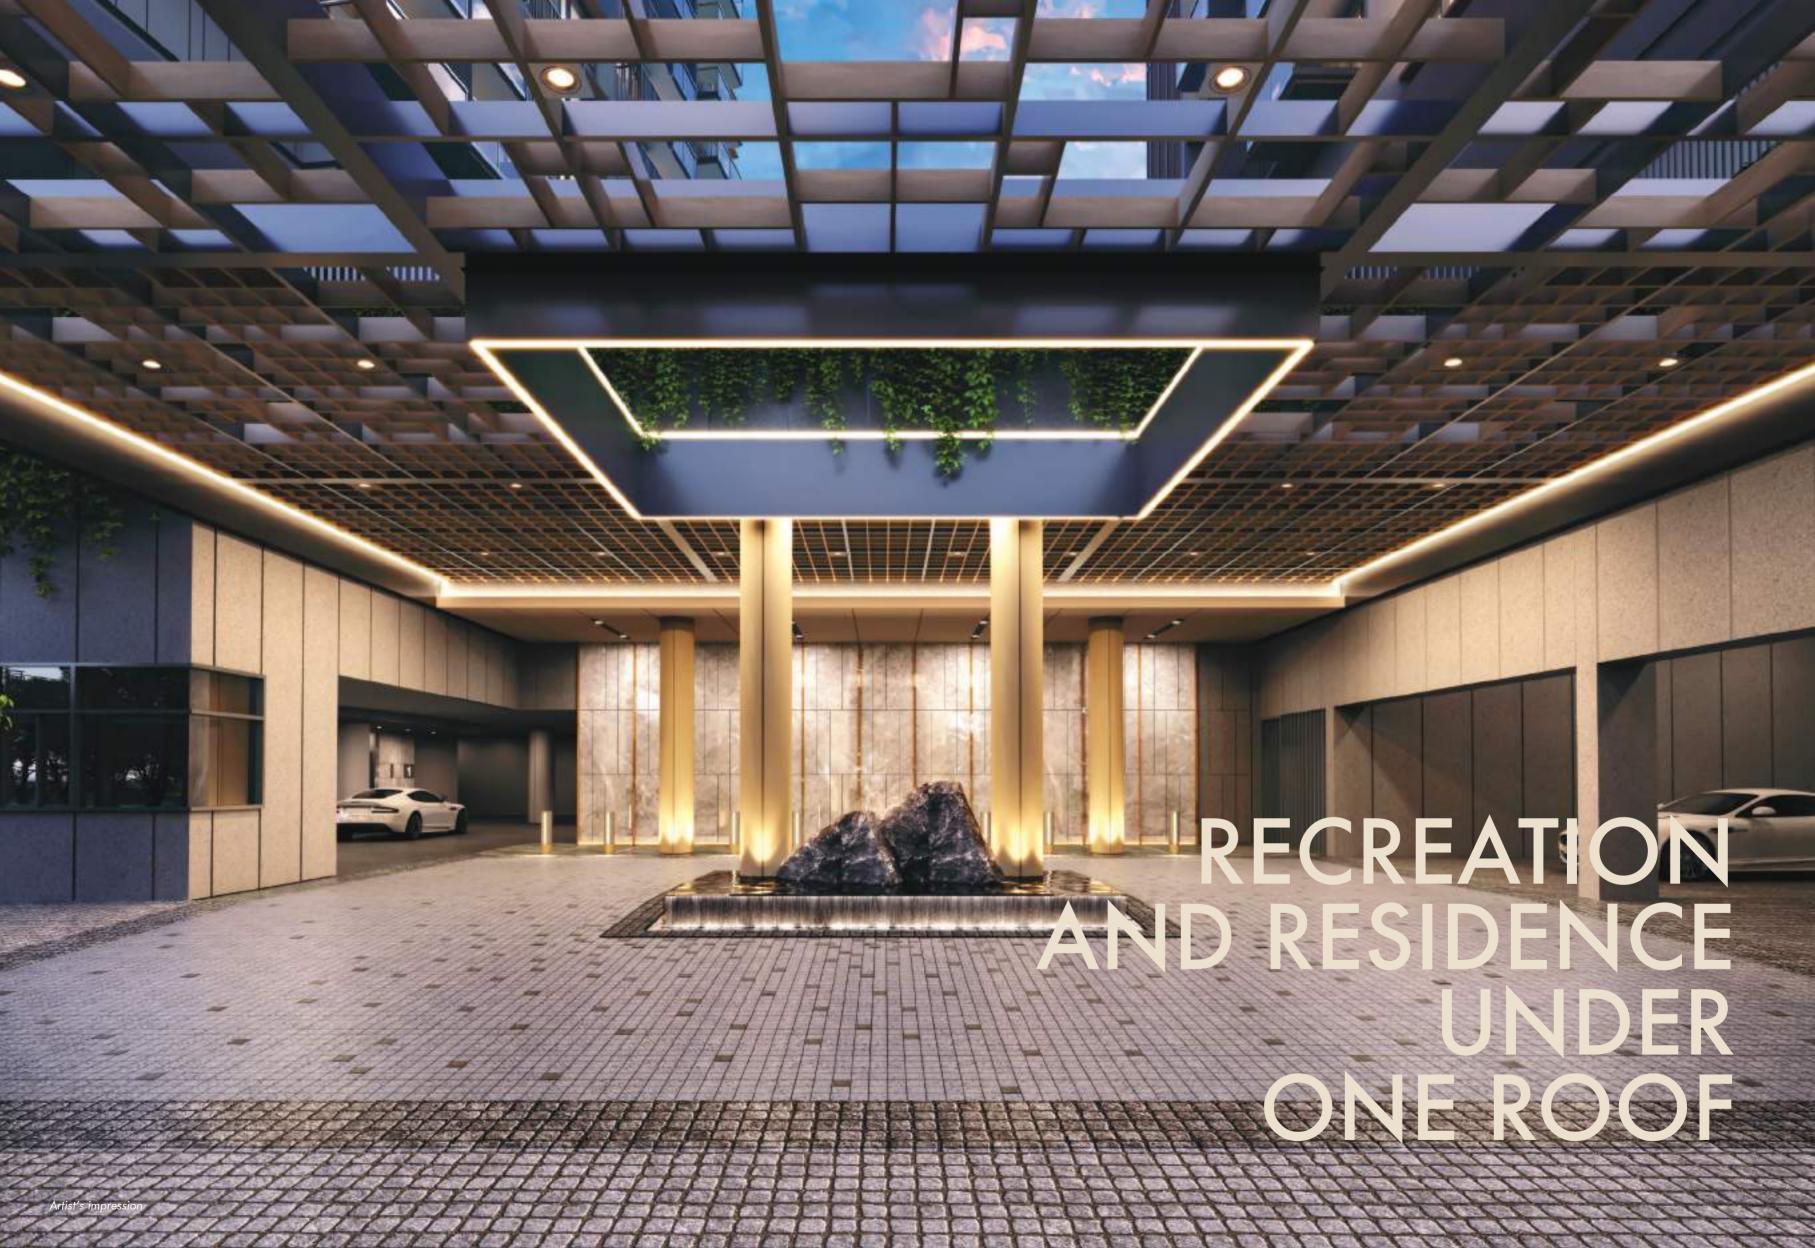

# WHERE LIFE ASCENDS TO GREATER HEIGHTS

A 7-storey and two 11-storey towers perched on the rising terrain of Slim Barracks Rise, The Hill @ One-North carves out a striking ascending silhouette in one-north's modernistic skyline. Integrating seamlessly with the one-north Park, the development has 142 residential units and five commercial units.