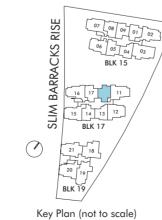

#### Type 3B-S1-PH

Areas include AC ledge, balcony, PES and strata void where applicable. All areas and measurements stated herein as approximate and subject to final survey.

SLIM BARRACKS RISE

BLK 17

Key Plan (not to scale)