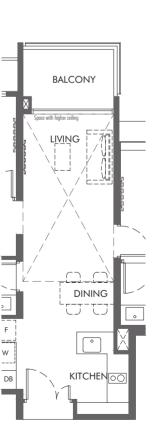

#### 2-BEDROOM

#### Type 2B-1

#06-04 to #10-04

### Type 2B-1-PH

#11-04

Areas include AC ledge, balcony, PES and strata void where applicable. All areas and measurements stated herein as approximate and subject to final survey.