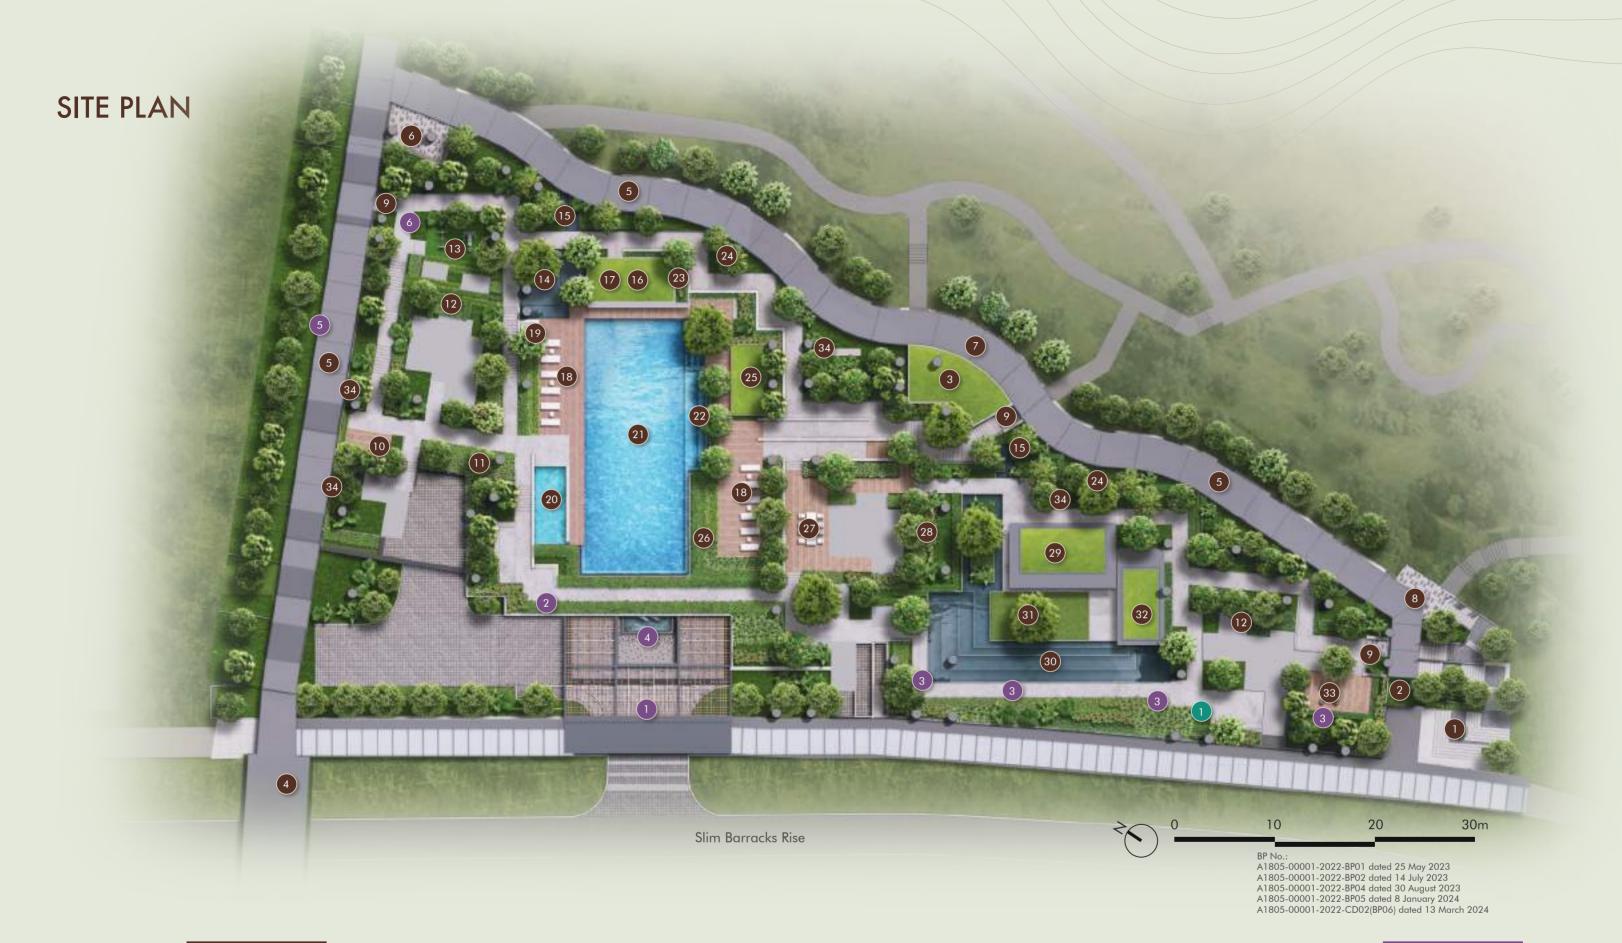

# HOME IS WHERE FUN BEGINS

The sloping terrain of the development forms a unique setting for the various facilities to nestle and stack among one another. The highlights among them are the Lap Pool where you can take a refreshing dip in the glistening waters amid stunning views, as well as the Clubhouse for hosting and entertaining in style.

# A PARADISE OF THRILLS AND TRANQUILLITY

There is always something for everyone. Enjoy a cookout at the BBQ Pavilion with calming views of the Lap Pool, let the children have a splashing good time at the Kids Pool, work out a sweat at the Gym, or take things slow by stimulating your senses at the Herb & Spice Garden.

# NATURAL PLAYGROUND IN YOUR BACKYARD

Designed to blend harmoniously with the 16-hectare one-north Park, The Hill @ One-North takes living in nature to a whole new level. Not only does the park form a natural backdrop for the development, it also offers additional green open spaces for recreation.

# UNWINDING MOST NATURALLY

Inspired by the surrounding greenery, The Hill @ One-North is designed with luxuriant landscaping and a number of nature-themed facilities as an extension of the neighbouring park. From Serenity Garden, Fern Garden, Floral Plaza to Community Garden, they provide natural settings for mindful moments.

# SHOP AND DINE OUT WITHOUT LEAVING HOME

With five commercial units\* within the development, The Hill @ One-North brings about a convenient home life where you could just head downstairs for sundry shopping or enjoy a midday cuppa.

#### **3RD STOREY**

- Floral Staircase
- Common Lift
- Commercial Unit
- Public Overhead Bridge
- Covered Linkway
- Outdoor Workout Plaza
- one-north Park Plaza

- 8 Floral Plaza
- Side Gate
- Meditation Garden
- Herb & Spice Garden
- Lantern Trail
- Outdoor Fitness Corner
- 14 Rainforest Waterfall

- Rainforest Cascading Stream
- Clubhouse
- BBQ Pavilion (Above)
- Pool Deck
- Pool Shower
- Kids Pool
- 21 Lap Pool

- Jacuzzi Cove
- Terrace Garden
- Rainforest Canopy Pavilion
- Serenity Garden
- Rainforest Courtyard
- Fern Garden

Gym

32

- Water Terrace
- Serenity Lawn
- Water Pavilion Community Garden
- 34 Ventilation Shaft

#### **1ST STOREY**

- Ingress/Egress
- Guardhouse
- Commercial Unit
- Drop-off
- Substation
- Bin Centre

#### **ROOF**

Outdoor Genset

35